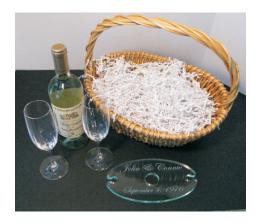

Personalized Gift Baskets

Wine Glass Holders for 2 (shown personalized)

Wine Glass Holders for 4 (shown personalized) Handorafted Gifts for People with Good Taste.

Connie's Creations 3202 Lakeside Ct., Unit #1 McHenry, IL. 60050

Gift Baskets\*

Includes basket, wine glasses, crinkle fller, oval or round holder, FREE shrink wrap & tie included \*wine not included

> Oval/2-Glass Holder/2 plain glasses/Basket/ Crinkle Cut Filler- \$50.00

Oval/2-Glass Holder/2 crystal glasses/Basket/ Crinkle Cut Filler- \$86.00

Round/4-Glass Holder/4 plain glasses/Basket/ Crinkle Cut Filler- \$64.00

Round/4-Glass Holder/4 crystal glasses/Basket/ Crinkle Cut Filler- \$132.00