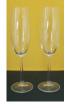

Plain \$20.00 Etched \$20.00

Round Wine Glass Holder\*

Plain \$25.00 Etched \$25.00

**Baskets** 

Light or Dark Wicker \$15.00 (ask about styles available)

Wine Glasses\*

Wine Glasses: \$5.00 ea. Crystal Wine Glasses: \$22.00 ea. (ask about crystal fute styles available)

### Step 3

Pick Your Glasses -Plain or Etched Crystal in various styles