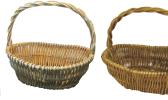

Plain \$20.00 Etched \$20.00

Round Wine Glass Holder\*

Plain \$25.00 Etched \$25.00

**Baskets** 

Light or Dark Wicker \$15.00 (ask about styles available)

Wine Glasses\*

Wine Glasses: \$5.00 ea. Crystal Wine Glasses: \$22.00 ea. (ask about crystal fute styles available)

### Step 2

Pick a Basket Light or Dark Wicker