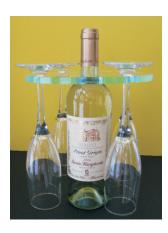

Personalized Gift Baskets

Wine Glass Holders for 2 (shown personalized)

Wine Glass Holders for 4 (shown personalized) Handorafted Gifts for People with Good Taste.

Connie's Creations 3202 Lakeside Ct., Unit #1 McHenry, IL. 60050

## Oval Wine Glass Holder-Holds 2 Glasses

Wine Glass Holders can be personalized for any special occasion!

Round Wine Glass Holder-Holds 4 Glasses

Availability & prices are subject to change

Oval Wine Glass Holder\*