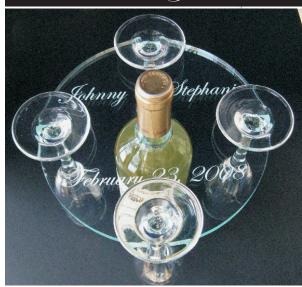

Personalized Gift Baskets

Wine Glass Holders for 2 (shown personalized)

Wine Glass Holders for 4 (shown personalized) Handorafted Gifts for People with Good Taste.

Connie's Creations 3202 Lakeside Ct., Unit #1 McHenry, IL. 60050

## Oval Wine Glass Holder-Holds 2 Glasses

Wine Glass Holders can be personalized for any special occasion!

Round Wine Glass Holder-Holds 4 Glasses

Availability & prices are subject to change

Oval Wine Glass Holder\*