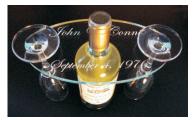

## Oval Wine Glass Holder-Holds 2 Glasses

Wine Glass Holders can be personalized for any special occasion!

Round Wine Glass Holder-Holds 4 Glasses

Availability & prices are subject to change

Oval Wine Glass Holder\*

Plain \$20.00 Etched \$20.00

Round Wine Glass Holder\*

Plain \$25.00 Etched \$25.00

**Baskets** 

Light or Dark Wicker \$15.00 (ask about styles available)

Wine Glasses\*

Wine Glasses: \$5.00 ea. Crystal Wine Glasses: \$22.00 ea. (ask about crystal fute styles available)