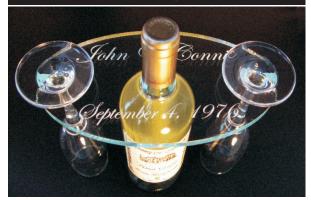

Personalized Gift Baskets

Wine Glass Holders for 2 (shown personalized)

Wine Glass Holders for 4 (shown personalized) Handorafted Gifts for People with Good Taste.

Connie's Creations 3202 Lakeside Ct., Unit #1 McHenry, IL. 60050

## Oval Wine Glass Holder-Holds 2 Glasses

Wine Glass Holders can be personalized for any special occasion!

Round Wine Glass Holder-Holds 4 Glasses

Availability & prices are subject to change

Oval Wine Glass Holder\*